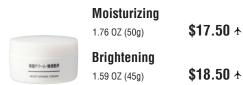

## **Moisturizing Essence**

A cream with rich texture. Effective for dehydrated skin treatment on targeted areas.

1.1 OZ (30g) 3.5 OZ (100g) 7.05 OZ (200g)

\$8.00 \( \tau \) \$20.00 \$30.00

1.76 OZ (50ML)

## **Brightening Moisturizing Cream**

The essence contains vitamin C and E derivative as the active ingredients to prevents blemishes and freckles from UV ray. To be used after daily cleansing. Good to use at night time. Helps to moisturize dry skin.

1.59 OZ (45g)

**\$22.00 \( \Delta\)** 