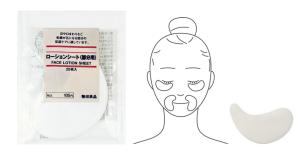

## **Cotton Pads**

Use our cotton pads to easily apply toner to your face.

#### **Peelable Cotton**

Can be separated into 4 sheets to adjust thickness. Sheets can be used as face lotion mask. Recommended for 2-3 minute toning water mask.