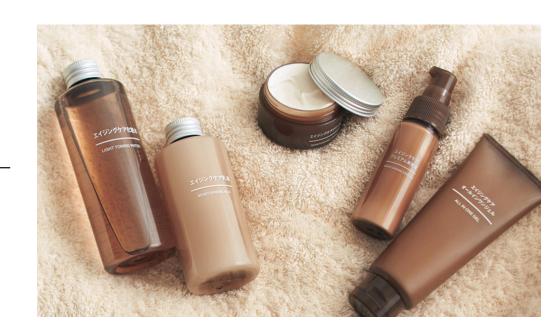

## **Aging Skin Care**

Aging skincare series provides elasticity and moisture to dry skin or aging skin. Formulated with 10 natural ingredients such as pomegranate and raspberry, and 5 moisturizing functional ingredients. like hyaluronic acid and collagen that keeps skin hydrated and luminous.

ACTIVE INGREDIENTS: WATER-SOLUBLE COLLAGEN. HYDROLYSIS COLLAGEN. HYALURONIC ACID Na, bacetyl hyaluronic acid na, lipidure®.

Fragrance Free

No Coloring

No Mineral Oils

↑TSA approved carry-on size

## **Toning Water**

Utilizes hyaluronic acid and collagen to help shape up dry and aging skin. Refreshing without being sticky.

## **Moisturizing Lotion**

Made from ten natural ingredients, this lotion helps to shape up dry and aging skin.

**\$7.50**<sup>★</sup>

## **Moisturizing Cream**

Replenishes moisture to skin. Good for day skincare as well. Keeps skin hydrated and younger looking.

\$20.00 **\*** 

### All In One Gel

Toner, moisturizing milk, and serum, all made into one moisturizing gel.

## **Moisturizing Essence**

A cream with rich texture. Effective for dehydrated skin treatment on targeted areas.

1.1 OZ (30g) 3.5 OZ (100g) 7.05 OZ (200g)

\$8.00 \( \tau \) \$20.00 \$30.00

1.76 OZ (50ML)

## All in One Body Gel

Body gel for aging care. Provides and maintains moisture to skin that dries easily or shows sign of aging.

6.6 FL OZ (200 ML)

\$14.00

7.05 OZ (200g)

\$24.00