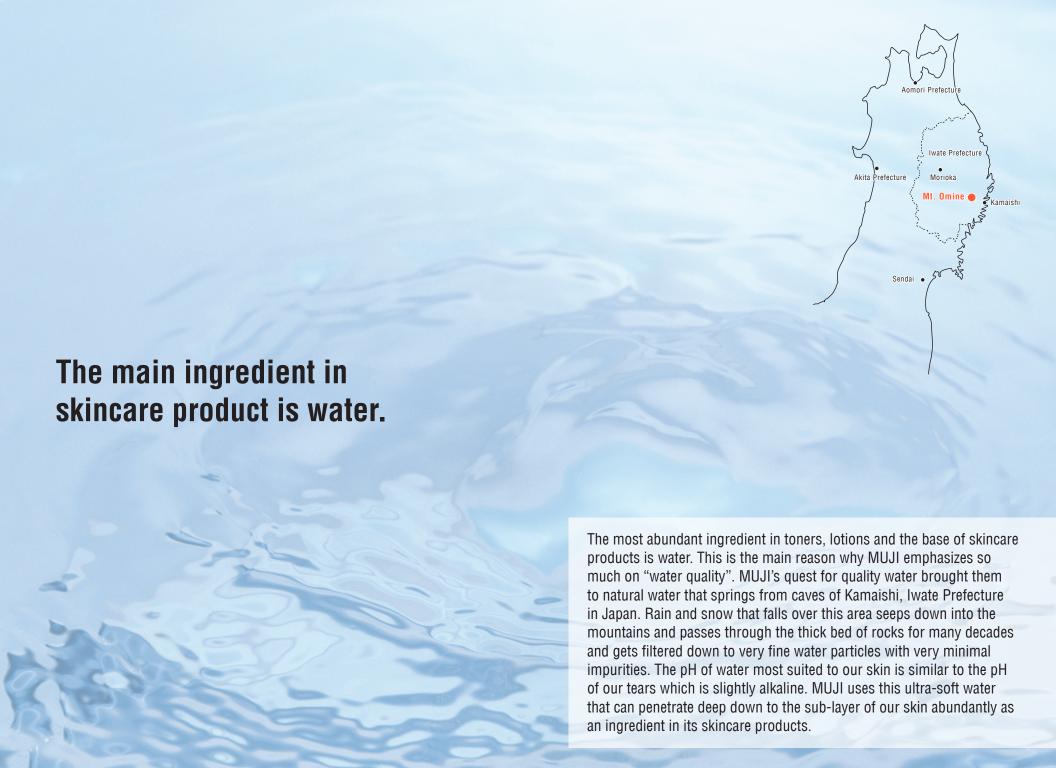

# MUJI Skin Care











## **Sensitive Skin Care**

Simple low-stimulating hypoallergenic skin care for delicate and easily irritated skin. Uses natural hydrating ingredients that is gentle and effective for sensitive skin.

ACTIVE INGREDIENTS: LIPIDURE® (POLYQUATERNIUM-51), HYALURONIC ACID Na. CONTAINS: GRAPEFRUIT SEED EXTRACT. PURSLANE EXTRACT

- Ethanol Alcohol free Paraben free Fragrance Free
- Allergy Tested\* No Artificial Coloring No Mineral Oils
- \*Does not mean that no one will have an allergic reaction.

★TSA approved carry-on size

## **Toning Water**

Toner for sensitive skin that easily bothered by dryness and stress. Natural plant ingredients such as grapefruit seed extract and skin protection purslane extract to prevent dry skin.



| <b>Light Moisture</b> | )               | Moisture