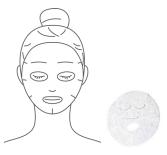

### **Sheet Mask**

Skin mask that fits softly and comfortably on the face. The mask helps provides moisture for the dry and sensitive skin.

### **Sheet Mask**

Skin mask that fits softly and comfortably on the face.

## **Sheet Mask**

Skin mask that fits softly and comfortably on the face. Infused with 8 natural plant extracts and aloe vera juice as moisturizing components.

SET OF 5 \$14.00

### **Sheet Mask**

Skin mask that fits softly and comfortably on the face. Infused with 8 organic plant extracts and organic aloe vera juice as moisturizing components.

SET OF 5 \$14.00