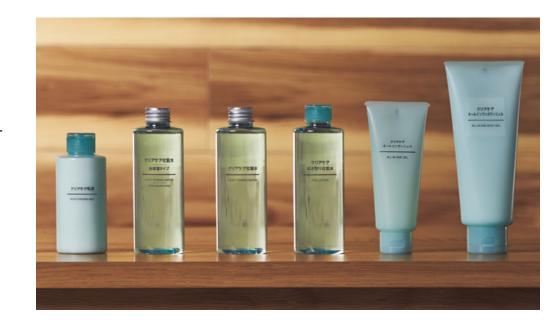

## **Aging Skin Care**

Aging skincare series provides elasticity and moisture to dry skin or aging skin. Formulated with 10 natural ingredients such as pomegranate and raspberry, and 5 moisturizing functional ingredients. like hyaluronic acid and collagen that keeps skin hydrated and luminous.

ACTIVE INGREDIENTS: WATER-SOLUBLE COLLAGEN. HYDROLYSIS COLLAGEN. HYALURONIC ACID Na, bacetyl hyaluronic acid na, lipidure®.

Fragrance Free

No Coloring

No Mineral Oils

↑TSA approved carry-on size

## **Toning Water**

Utilizes hyaluronic acid and collagen to help shape up dry and aging skin. Refreshing without being sticky.

## **Moisturizing Lotion**

Made from ten natural ingredients, this lotion helps to shape up dry and aging skin.

**\$7.50**<sup>★</sup>

## **Moisturizing Cream**

Replenishes moisture to skin. Good for day skincare as well. Keeps skin hydrated and younger looking.

\$20.00 **\*** 