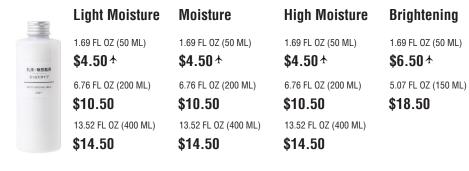

| <b>Light Moisture</b> | )               | Moisture             |                 | High Moisture        |                     |
|-----------------------|-----------------|----------------------|-----------------|----------------------|---------------------|
| 1.69 FL OZ (50 ML)    | <b>\$4.50</b> ↑ | 1.69 FL OZ (50 ML)   | <b>\$4.50</b> ∱ | 1.69 FL OZ (50 ML)   | \$4.50 <sup>4</sup> |
| 6.76 FL OZ (200 ML)   | \$10.50         | 6.76 FL OZ (200 ML)  | \$10.50         | 6.76 FL OZ (200 ML)  | \$10.50             |
| 13.53 FL OZ (400 ML)  | \$14.50         | 13.53 FL OZ (400 ML) | \$14.50         | 13.53 FL OZ (400 ML) | \$14.50             |

#### Moisture High Moisture

1.69 FL OZ (50 ML) \$6.50 ★ 1.69 FL OZ (50 ML) \$6.50 ★ 6.76 FL OZ (200 ML) \$18.50 6.76 FL OZ (200 ML) \$28.50 13.53 FL OZ (400 ML) \$28.50