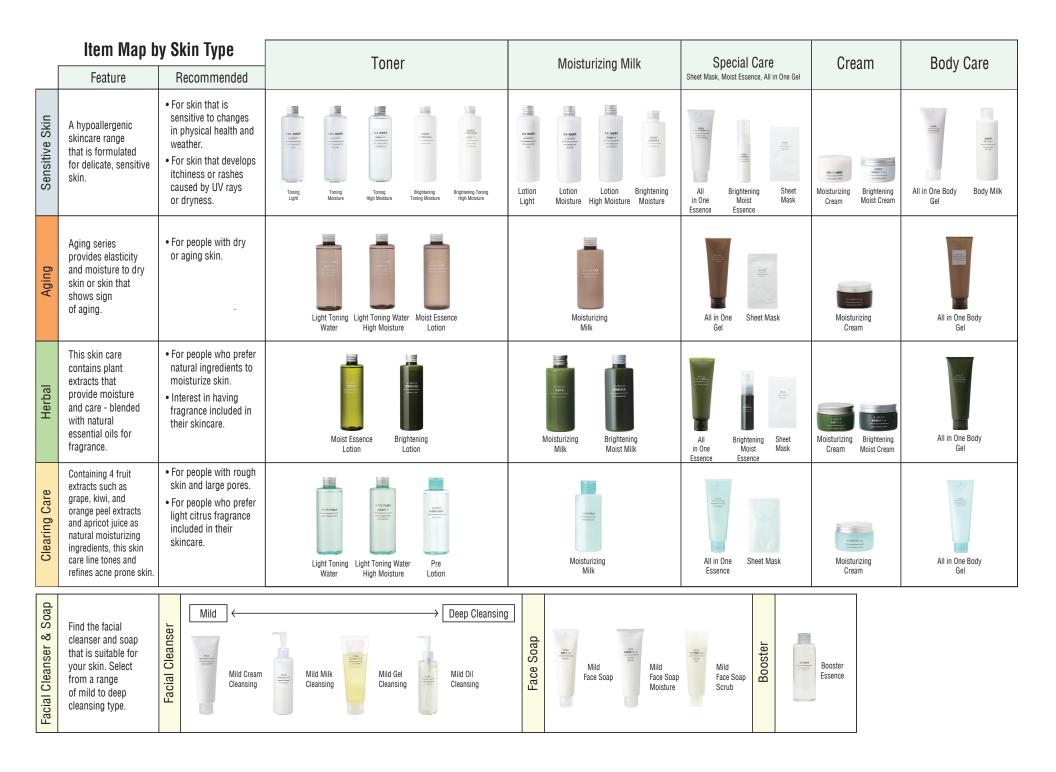

## **Sensitive Skin Care**

Simple low-stimulating hypoallergenic skin care for delicate and easily irritated skin. Uses natural hydrating ingredients that is gentle and effective for sensitive skin.

ACTIVE INGREDIENTS: LIPIDURE® (POLYQUATERNIUM-51), HYALURONIC ACID Na. CONTAINS: GRAPEFRUIT SEED EXTRACT. PURSLANE EXTRACT

## **Aging Skin Care**

Aging skincare series provides elasticity and moisture to dry skin or aging skin. Formulated with 10 natural ingredients such as pomegranate and raspberry, and 5 moisturizing functional ingredients. like hyaluronic acid and collagen that keeps skin hydrated and luminous.

## **Herbal Skin Care**

This skin care line uses eight different moisturizing plant extracts, namely chamomile, for combating rough skin and lavender for smoothing out skin. Enjoy its light herbal scent while it keeps your skin moist.

## **Clearing Care**

Containing 4 fruit extracts such as grape, kiwi, and orange peel extracts and apricot juice as natural moisturizing ingredients, this skin care line tones and Grape refines rough skin.

## Cleansing

Find the facial cleanser suitable for your skin.

Fragrance Free

No Coloring

• No Mineral Oils

★TSA approved carry-on size

## **Face Soap**

Find the face soap suitable for your skin.

Fragrance Free

No Coloring

No Mineral Oils

No Alcohol

olive oil and ioioba oil.

**Moisturizing Face Soap** 

## **Booster**

Blended with 5 plants extracts such as Camelia Japonica seed and apricot juice, by using before toner as the1st step of skin care, this essence, prepa res the skin for products followed.