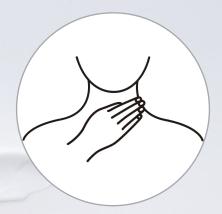

Moisturizer

Apply by massaging from the center of the face, working outwards. Bring down to your neck and collarbone for thorough care.

**Serums & Creams** 

Place a small amount in your hand (refer to Usage Amount), and apply gently to your cheeks, around the mouth and eyes, and other areas that tend to be dry.