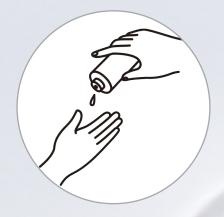

## **MUJI Skincare Usage Guide**

**Toner** 

Add a few drops into the palm of clean hands or a cotton pad and lightly press into your skin. Alternatively, use a compressed face mask and soak in toner for added hydration.