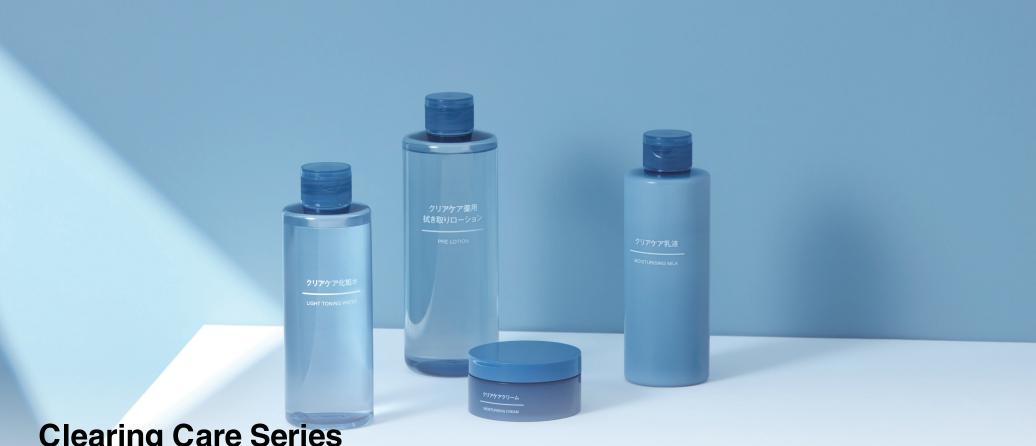

Clearing Care Series - Effective extracts combine to tone and refine rough and textured skin in this skincare series.

Aging Series - Skincare formulated to rejuvenate and provide a renewed elasticity to aging skin.

## **Moisturizing Cream** Moisturizing

50 g (1.76 fl oz) \$16.90

**Clearing Care Series** 

for combination & oily skin types

Tone and refine rough textured skin with Clearing Care. This series features four fruit extracts such as grape, kiwi, orange peel, and apricot juice to provide ample moisture and toning.