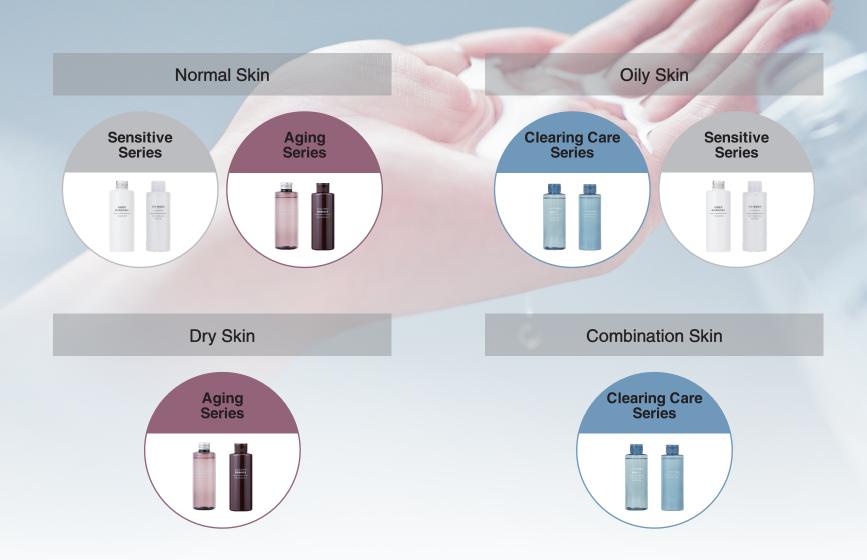

## **MUJI Skincare Series**

Explore the three MUJI skincare series to find the one to suit your skin type and skin concerns.

Sensitive Series - Gentle, hypoallergenic skincare for even the most delicate and easily-irritated skin.

Clearing Care Series - Effective extracts combine to tone and refine rough and textured skin in this skincare series.

Aging Series - Skincare formulated to rejuvenate and provide a renewed elasticity to aging skin.

**Toner**Quarter Size

**Moisturizer** Nickel Size

Serums & Creams
Dime Size

Gentle, hypoallergenic skincare for even the most delicate and easily-irritated skin. Uses natural hydrating ingredients that are effective for sensitive skin types.