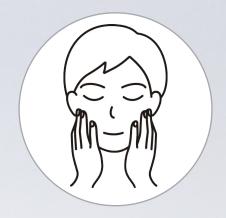

Moisturizer

Apply by massaging from the center of the face, working outwards. Bring down to your neck and collarbone for thorough care.

**Serums & Creams** 

Place a small amount in your hand (refer to Usage Amount), and apply gently to your cheeks, around the mouth and eyes, and other areas that tend to be dry.

Pat in until absorbed.